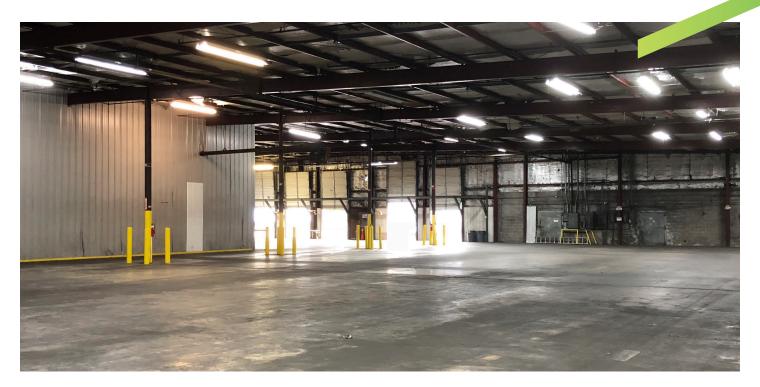

## PROPERTY FEATURES

- $\pm$  ±84,147 sq. ft. available
- $\pm$  ±3,500 sq. ft. office space
- + 24' clear height
- + Seven dock high doors

- + 2.7 miles from Interstate 55
- + 3.9 miles from Nissan North America Plant
- + For Lease: \$2.50 \$3.50 NNN
- + Purchase price available upon request