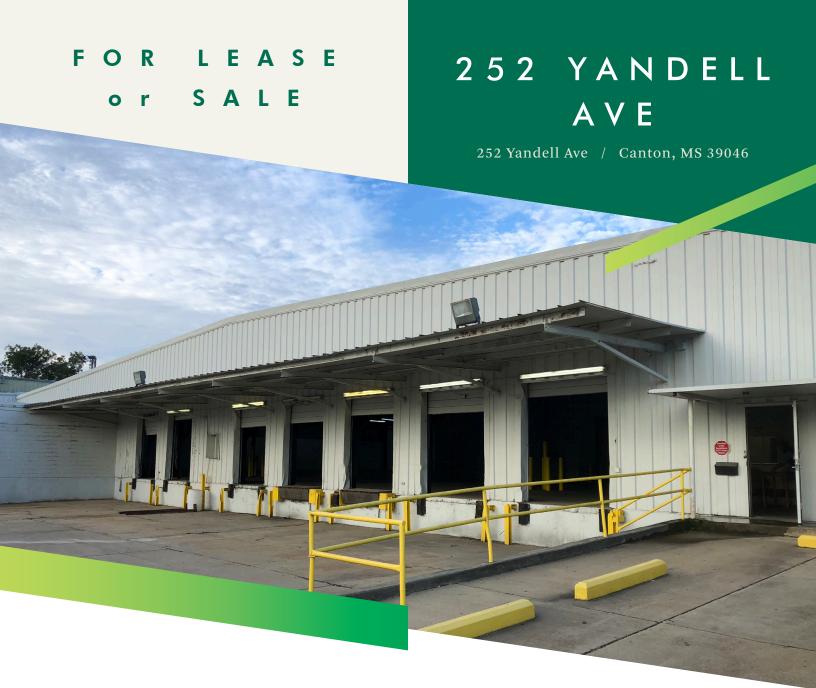

## PROPERTY FEATURES

- $\pm$  ±84,147 sq. ft. available
- $\pm$  ±3,500 sq. ft. office space
- + 24' clear height
- + Seven dock high doors

- + 2.7 miles from Interstate 55
- + 3.9 miles from Nissan North America Plant
- + For Lease: \$2.50 \$3.50 NNN
- + Purchase price available upon request