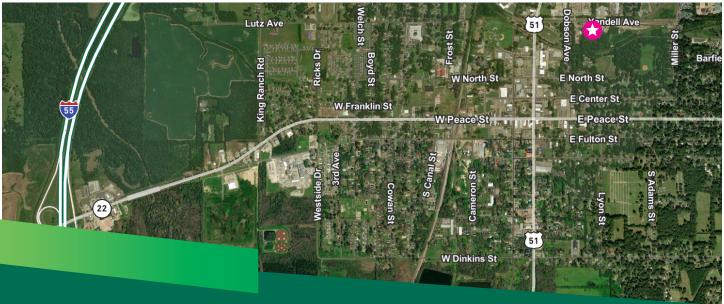

## PROPERTY FEATURES

- $\pm$  ±84,147 sq. ft. available
- $\pm$  ±3,500 sq. ft. office space
- + 24' clear height
- + Seven dock high doors

- + 2.7 miles from Interstate 55
- + 3.9 miles from Nissan North America Plant
- + For Lease: \$2.50 \$3.50 NNN
- + Purchase price available upon request