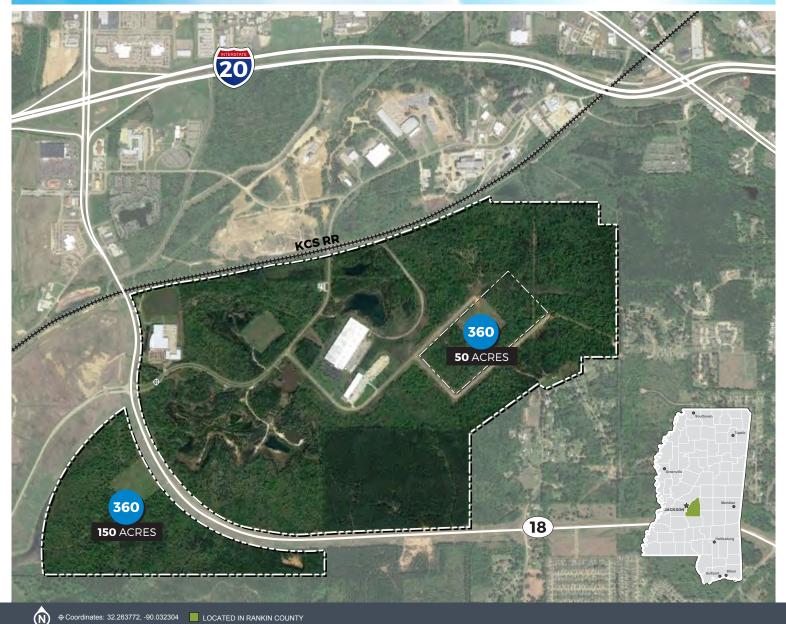

## EAST METROPOLITAN CENTER • 1,118 ACRES

RANKIN FIRST

LOCATED AT HIGHWAY 18 AND MARQUETTE ROAD - BRANDON, MISSISSIPPI 39042 IN RANKIN COUNTY, MISSISSIPPI AND THE JACKSON, MISSISSIPPI MSA

Click or tap a 360 icon to take a 360° birdseye tour.

If you have a Cardboard VR viewer, tap the icon on the screen, rotate phone, & place into the VR viewer.

For additional Jackson Mississippi Metro properties,

visit » www.jxnmetro360.com

FOR MORE INFORMATION »